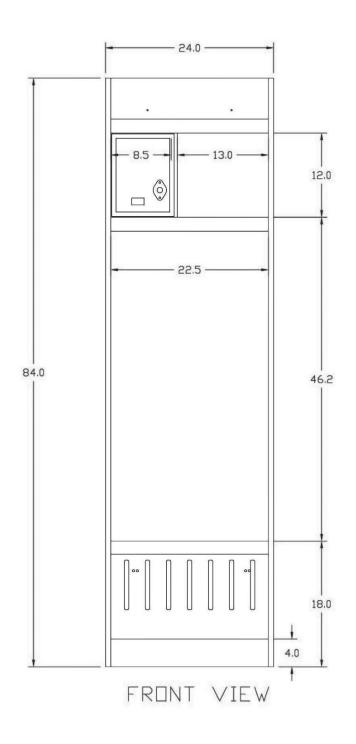

## **BOW FRONT LOCKER**

Our Bow Front Wood Lockers give your locker room a sleek contemporary look, also providing ample space and storage for your players.

Dimensions: 24" W x 24" D x 84" H
Also available in 18", 20", 22", 26", 28" & 30" Widths

- Solid ¾" Oak/ Maple Door and front facings, all other parts are ¾" Oak/Maple veneer hardwood plywood.
- No particleboard, MDF, artificial wood laminate, PVC, or edge banding.
- Includes lift up seat with vented lower storage compartment.
- Upper storage compartment has built in master lock.
- 6 Solid 2" aluminum hooks.
- 1 aluminum coat rod extends full width of locker.
- Ships fully assembled.
- Hidden dowel, glue, and screw construction.
- Material and workmanship guaranteed for 20 years.