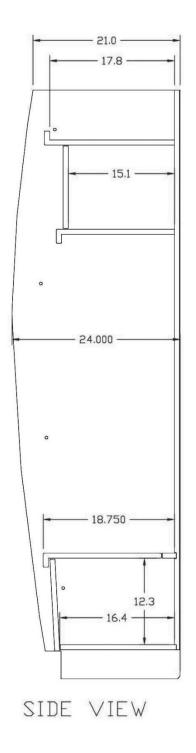

## **BOW FRONT LOCKER**

Our Bow Front Wood Lockers give your locker room a sleek contemporary look, also providing ample space and storage for your players.

Dimensions: 24" W x 24" D x 84" H
Also available in 18", 20", 22", 26", 28" & 30" Widths

- Solid ¾" Oak/ Maple Door and front facings, all other parts are ¾" Oak/Maple veneer hardwood plywood.
- No particleboard, MDF, artificial wood laminate, PVC, or edge banding.
- Includes lift up seat with vented lower storage compartment.
- Upper storage compartment has built in master lock.
- 6 Solid 2" aluminum hooks.
- 1 aluminum coat rod extends full width of locker.
- Ships fully assembled.
- Hidden dowel, glue, and screw construction.
- Material and workmanship guaranteed for 20 years.