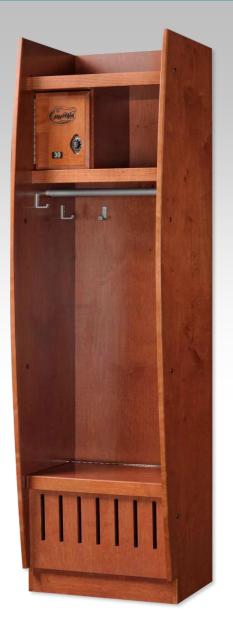

## **BOW FRONT LOCKER**

Our Bow Front Wood Lockers give your locker room a sleek contemporary look, also providing ample space and storage for your players.

Dimensions: 24" W x 24" D x 84" H
Also available in 18", 20", 22", 26", 28" & 30" Widths

- Solid ¾" Oak/ Maple Door and front facings, all other parts are ¾" Oak/Maple veneer hardwood plywood.
- No particleboard, MDF, artificial wood laminate, PVC, or edge banding.
- Includes lift up seat with vented lower storage compartment.
- Upper storage compartment has built in master lock.
- 6 Solid 2" aluminum hooks.
- 1 aluminum coat rod extends full width of locker.
- Ships fully assembled.
- Hidden dowel, glue, and screw construction.
- Material and workmanship guaranteed for 20 years.