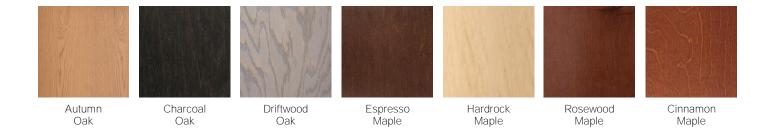

Dimensions: 24" W x 20" D x 77" H Also available in 26", 28", & 30" Widths

- Includes 4" base integrated
- Solid ¾" Maple front facings and doors, Maple veneer hardwood plywood.
- No particleboard, MDF, artificial wood laminate, PVC, or edgebanding.
- 6 Solid 2" aluminum hooks.
- Each locker has 12" space for two players and with Masterlock combination lock included.
- Fixed seat with lower storage compartments.
- Shipped fully assembled.