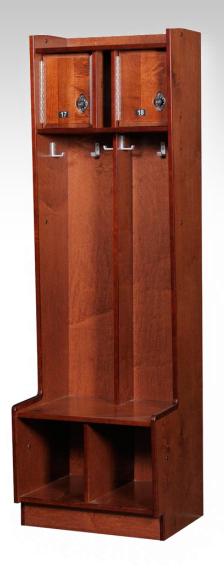

## DOUBLE OPEN LOCKER

Our Double Open Wood Lockers are designed for smaller or multiple team locker rooms, made to accommodate more players in a smaller space. Comes with the same quality features as our Open Lockers. Its open front enlarges locker rooms and allows for an open feel to any locker room.

Dimensions: 24" W x 20" D x 77" H Also available in 26", 28", & 30" Widths

- Includes 4" base integrated
- Solid ¾" Maple front facings and doors, Maple veneer hardwood plywood.
- No particleboard, MDF, artificial wood laminate, PVC, or edgebanding.
- 6 Solid 2" aluminum hooks.
- Each locker has 12" space for two players and with Masterlock combination lock included.
- Fixed seat with lower storage compartments.
- Shipped fully assembled.