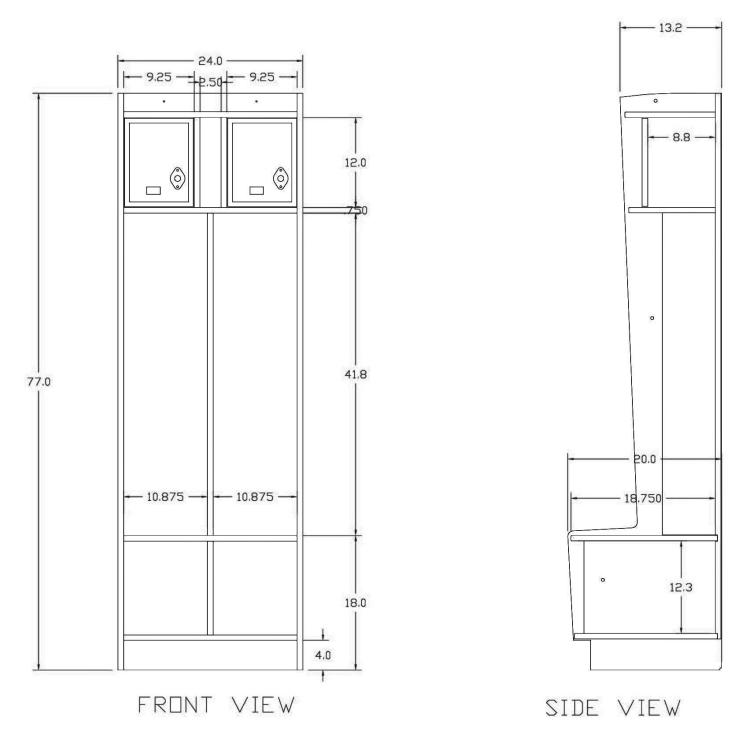

Dimensions: 24" W x 20" D x 77" H Also available in 26", 28", & 30" Widths

- Includes 4" base integrated
- Solid ¾" Maple front facings and doors, Maple veneer hardwood plywood.
- No particleboard, MDF, artificial wood laminate, PVC, or edgebanding.
- 6 Solid 2" aluminum hooks.
- Each locker has 12" space for two players and with Masterlock combination lock included.
- Fixed seat with lower storage compartments.
- Shipped fully assembled.

## **DOUBLE OPEN LOCKER**

DOUBLE OPEN LOCKER 24"

800-367-1133

ALLWOODLOCKERS.COM