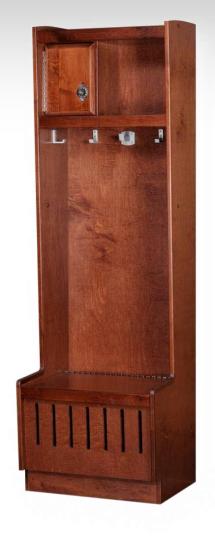

## OPEN LOCKER

Our Open Wood Locker is designed with team in mind. It is made for players that prefer to hang garments on hooks, and allows for quicker drying of damp gear. Its open front enlarges locker rooms and allows for an open feel to any locker room.

Dimensions: 24" W x 20" D x 77" H

Also available in 18", 20", 22", 26", 28" & 30" Widths

- Solid ¾" Oak/ Maple Door and front facings, all other parts are ¾" Oak/Maple veneer hardwood plywood.
- No particleboard, MDF, artificial wood laminate, PVC, or edge banding.
- Includes lift-up seat with vented lower storage compartment.
- Upper storage compartment has built in master lock.
- 4 Solid aluminum hooks 2".
- 1 Solid aluminum hook 3".
- Ships fully assembled.
- Hidden dowel, glue, and screw construction.
- Material and workmanship guaranteed for 20 years.