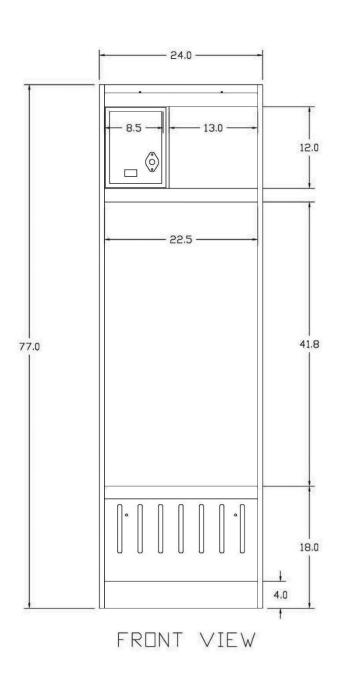

Dimensions: 24" W x 20" D x 77" H

Also available in 18", 20", 22", 26", 28" & 30" Widths

- Solid ¾" Oak/ Maple Door and front facings, all other parts are ¾" Oak/Maple veneer hardwood plywood.
- No particleboard, MDF, artificial wood laminate, PVC, or edge banding.
- Includes lift-up seat with vented lower storage compartment.
- Upper storage compartment has built in master lock.
- 4 Solid aluminum hooks 2".
- 1 Solid aluminum hook 3".
- Ships fully assembled.
- Hidden dowel, glue, and screw construction.
- Material and workmanship guaranteed for 20 years.

## 24" OPEN LOCKER