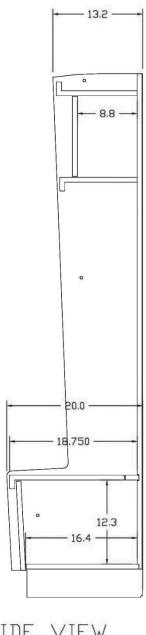

Dimensions: 24" W x 20" D x 77" H

Also available in 18", 20", 22", 26", 28" & 30" Widths

- Solid ¾" Oak/ Maple Door and front facings, all other parts are ¾" Oak/Maple veneer hardwood plywood.
- No particleboard, MDF, artificial wood laminate, PVC, or edge banding.
- Includes lift-up seat with vented lower storage compartment.
- Upper storage compartment has built in master lock.
- 4 Solid aluminum hooks 2".
- 1 Solid aluminum hook 3".
- Ships fully assembled.
- Hidden dowel, glue, and screw construction.
- Material and workmanship guaranteed for 20 years.