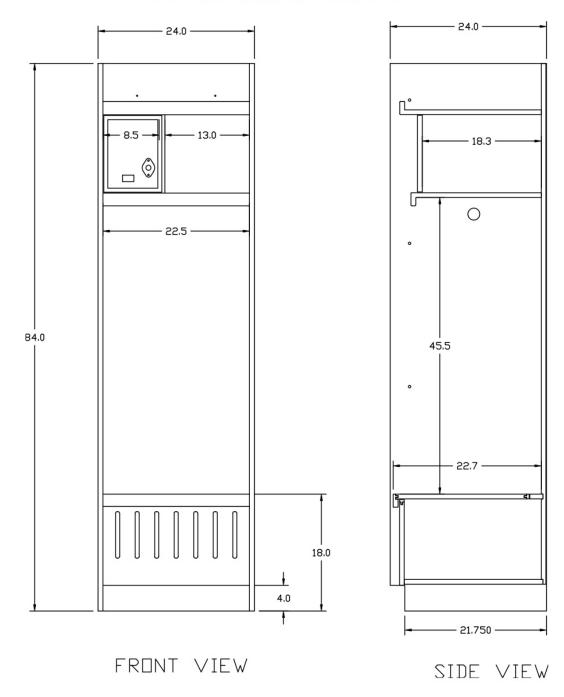

## STANDARD LOCKER

The Standard Locker is anything but standard. It's built to give you an open locker room feel and still offer players the added privacy and additional storage for gear.

Dimensions: 24" W x 24" D x 84" H

Also available in 18", 20", 22", 26", 28" & 30" Widths

- Solid ¾" Oak/ Maple Door and front facings, all other parts are ¾" Oak/Maple veneer hardwood plywood.
- No particleboard, MDF, artificial wood laminate, PVC, or edge banding.
- Includes lift up seat with vented lower storage compartment.
- Upper storage compartment has built in master lock.
- 6 Solid 2" aluminum hooks.
- 1 aluminum coat rod extends full width of locker.
- Ships fully assembled.
- Hidden dowel, glue, and screw construction.
- Material and workmanship guaranteed for 20 years.

## 24" STANDARD LOCKER

S