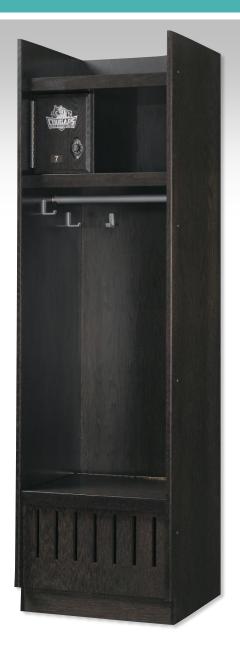

## STANDARD LOCKER

The Standard Locker is anything but standard. It's built to give you an open locker room feel and still offer players the added privacy and additional storage for gear.

Dimensions: 24" W x 24" D x 84" H

Also available in 18", 20", 22", 26", 28" & 30" Widths

- Solid ¾" Oak/ Maple Door and front facings, all other parts are ¾" Oak/Maple veneer hardwood plywood.
- No particleboard, MDF, artificial wood laminate, PVC, or edge banding.
- Includes lift up seat with vented lower storage compartment.
- Upper storage compartment has built in master lock.
- 6 Solid 2" aluminum hooks.
- 1 aluminum coat rod extends full width of locker.
- Ships fully assembled.
- Hidden dowel, glue, and screw construction.
- Material and workmanship guaranteed for 20 years.