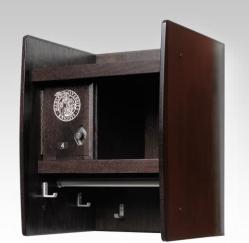

## WALL MOUNT LOCKER

Designed for locker rooms with large built-in masonry risers, our Wall Mount Wood lockers have all the features of our full height lockers except for the seat and lower storage. They feature a coat rod that extend the full width of the locker (for players that prefer coat hangers) and 6 sturdy solid aluminum hooks for hanging garments.

Dimensions: 24" W x 21.5" D x 31" H Also available in 30" Width

- ¾" Solid Maple door and front facings , all other parts are ¾" Maple veneer hardwood plywood.
- No particleboard, MDF, artificial wood laminate, PVC, or edgebanding.
- Upper storage compartment has built in MasterLock combination lock.
- 6 Solid aluminum hooks 2"
- 1 aluminum rod full width of locker.
- Ships fully assembled.
- Hidden dowel, glue, and screw construction.
- Material and workmanship guaranteed for 20 years.