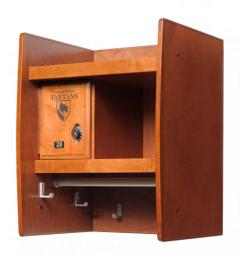

## WALL MOUNT LOCKER

Designed for locker rooms with large built-in masonry risers, our Wall Mount Wood lockers have all the features of our full height lockers except for the seat and lower storage. They feature a coat rod that extend the full width of the locker (for players that prefer coat hangers) and 6 sturdy solid aluminum hooks for hanging garments.

Dimensions: 24" W x 21.5" D x 31" H Also available in 30" Width

- ¾" Solid Maple door and front facings , all other parts are ¾" Maple veneer hardwood plywood.
- No particleboard, MDF, artificial wood laminate, PVC, or edgebanding.
- Upper storage compartment has built in MasterLock combination lock.
- 6 Solid aluminum hooks 2"
- 1 aluminum rod full width of locker.
- Ships fully assembled.
- Hidden dowel, glue, and screw construction.
- Material and workmanship guaranteed for 20 years.