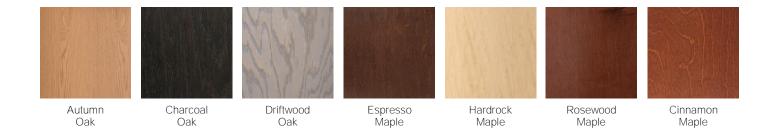

built-in masonry risers, our Wall Mount Wood lockers have all the features of our full height lockers except for the seat and lower storage. They feature a coat rod that extend the full width of the locker (for players that prefer coat hangers) and 6 sturdy solid aluminum hooks for hanging garments.

Dimensions: 24" W x 21.5" D x 31" H Also available in 30" Width

- ¾" Solid Maple door and front facings , all other parts are ¾" Maple veneer hardwood plywood.
- No particleboard, MDF, artificial wood laminate, PVC, or edgebanding.
- Upper storage compartment has built in MasterLock combination lock.
- 6 Solid aluminum hooks 2"
- 1 aluminum rod full width of locker.
- Ships fully assembled.
- Hidden dowel, glue, and screw construction.
- Material and workmanship guaranteed for 20 years.







Request a quote. Get FREE material/color samples. Get a FREE layout plan.



## ALLWOODLOCKERS.COM

## WALL MOUNT LOCKER

24" WALL MOUNT



FRONT VIEW

800-367-1133

SIDE VIEW

ALLWOODLOCKERS.COM