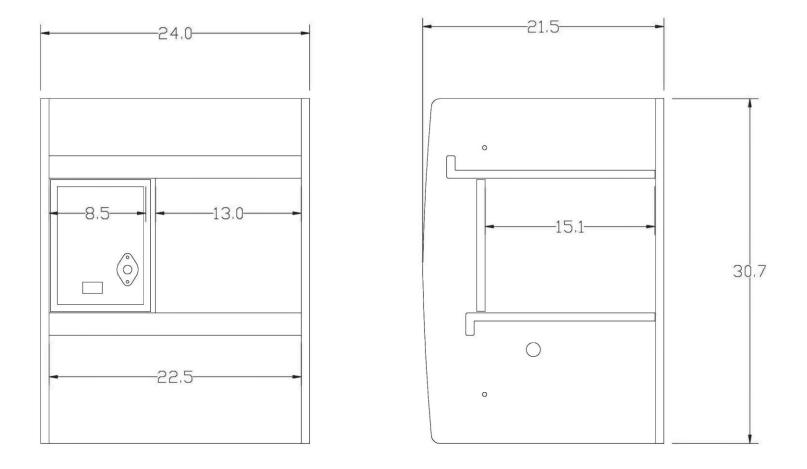

Dimensions: 24" W x 21.5" D x 31" H Also available in 30" Width

- ¾" Solid Maple door and front facings , all other parts are ¾" Maple veneer hardwood plywood.
- No particleboard, MDF, artificial wood laminate, PVC, or edgebanding.
- Upper storage compartment has built in MasterLock combination lock.
- 6 Solid aluminum hooks 2"
- 1 aluminum rod full width of locker.
- Ships fully assembled.
- Hidden dowel, glue, and screw construction.
- Material and workmanship guaranteed for 20 years.

## WALL MOUNT LOCKER

24" WALL MOUNT

FRONT VIEW

800-367-1133

SIDE VIEW

ALLWOODLOCKERS.COM